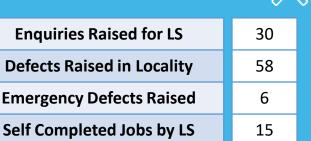

# Locality Briefing

## Week Ending 08/11/2024

# Balfour Beatty Council

Working for Herefordshire

## **Ross Town Locality**



Upcoming Leave: None

Covering the wards of

**Ross North Ross West** Ross East Penvard Kerne Bridge

# October To Date Facts



### **Self Completed Works**

An Example of some of the works completed by Pete this week.



Location: B4234 Bishopswood

Type of repair: Footway scraped and cleared around war memorial



All defects on the network need to be reported through the correct channels For General Enquiries:

Online (general non-emergency enquiries): Report problems on the road – Herefordshire Council

**FixMyStreet** 

Home - report app (herefordshire.gov.uk)

24/7 Phone number: 01432 261800

To Check progress on a defect: Pothole and road defect progress map – Herefordshire Council

To view current and upcoming roadworks https://one.network/

### Locality Weekly Update

Hi Everyone, this week I have been supporting our drainage operations again and supervising some of the works they have been carrying out.