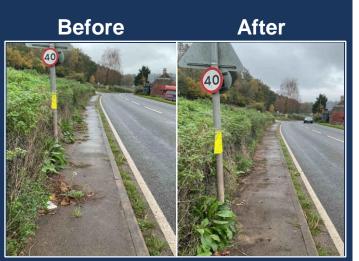

### **Self Completed Works**

An Example of some of the works completed by Pete this week.

Location: B4234 Bishopswood

Type of repair: Footway scraped and cleared around war memorial

All defects on the network need to be reported through the correct channels For General Enquiries: